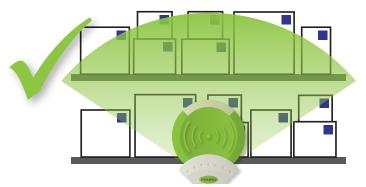

Unlike traditional barcode systems, the PWD100 can detect tags without line of sight. There is no doubt that PWD100 is the right choice when it comes to saving time and effort for any inventory application.

With Bluetooth communication the user may perform reading without the restriction of location or distance.

If the user is away from the computer, or if the mobile device is holstered, data is sent wirelessly.