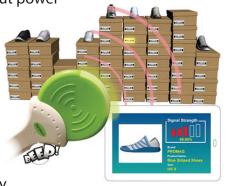

## **Handheld UHF RFID Wand - PWD100**

WWW.PROMAGEUROPE.COM

Promag PWD100 is a high performance handheld UHF RFID wand for inventory applications.

With accurate reading it allows the user to inventory large amounts of UHF tagged items within seconds.

Unlike traditional barcode systems, the PWD100 can detect tags without line of sight. There is no doubt that PWD100 is the right choice when it comes to saving time and effort for any inventory application.

With Bluetooth communication the user may perform reading without the restriction of location or distance.

If the user is away from the computer, or if the mobile device is holstered, data is sent wirelessly.