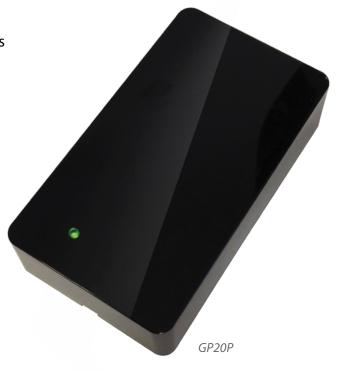

## **Wall Mount RFID Reader**

- GP20 / GP20P Up to 20 cm range
- GP30 Up to 30 cm range
- GP60A Up to 60 cm range
- GP90A Up to 90 cm range