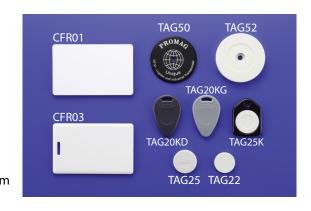

#### **RFID Cards & Tags**

CFR01 - 86 x 55 x 0.8mm ISO card

CFR03 - 86 x 55 x 2mm Clamshell card

TAG52 - Diameter 52mm x 8mm

TAG50 - Diameter 50mm x 2mm

TAG25 - Diameter 25mm x 4mm

TAG22 - Diameter 22mm x 4mm

TAG25K - Keyfob/Tag 31 x 41 x 5mm

TAG20K - Keyfob/Tag 30 x 45.2 x 5.1mm