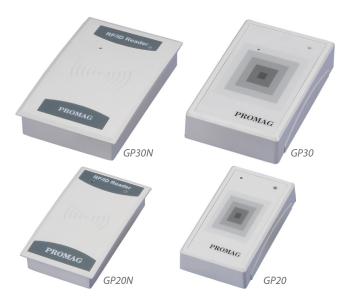

## **Wall Mount RFID Reader**

- GP20 / GP20P Up to 20 cm range
- GP30 Up to 30 cm range
- GP60A Up to 60 cm range
- GP90A Up to 90 cm range