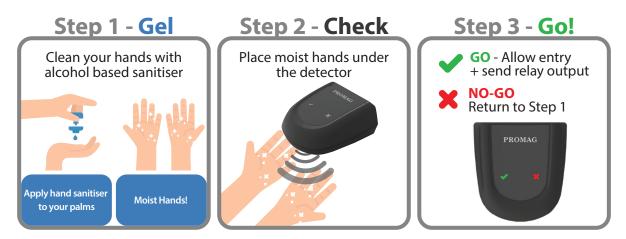

## What is GelCheckGo?

GelCheckGo is a device to detect alcohol level on the skin and provide a **GO** or **NO-GO** signal.

The standalone version gives a **Green** or **Red** visual **GO** / **NO-GO** with audible output.

The connected version gives an additional GO / NO-GO output that can be connected to almost any system including; Retail/Point of Sale, restaurant delivery, cleaning management, door entry systems and more.

When GelCheckGo is installed in your system it could be made compulsory for people to sanitise their hands before being allowed to operate a terminal, serve food, enter a building etc.