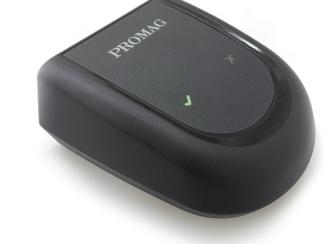

## What is GelCheckGo?

GelCheckGo is a device to detect alcohol level on the skin and provide a **GO** or **NO-GO** signal.

The standalone version gives a **Green** or **Red** visual **GO** / **NO-GO** with audible output.