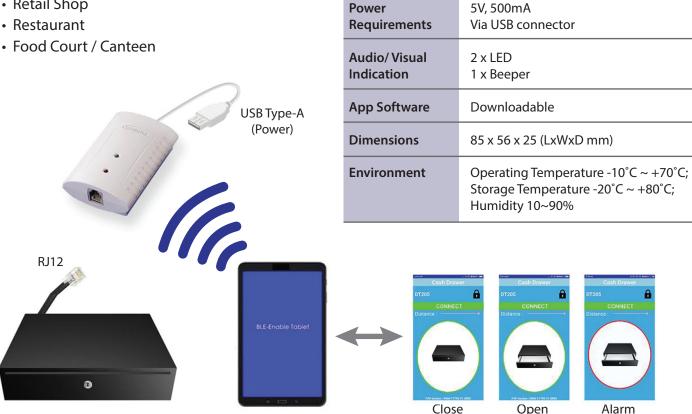

DT205B is a cash drawer trigger that can pair with mobile devices using BLE.

It creates a one-to-one connection between cash drawer and any bluetooth mobile POS device.

DT205B bluetooth cash drawer trigger also enables wireless cash drawer status monitoring to ensure the cash drawer is opened / closed properly via the mobile device.

## **Features**

- BLE enabled
- Works with mobile devices using iOS®, Android™ & Windows®
- Real-time monitoring on mobile app
- Alarm notification for improper operation
- Secure protection via mobile device

## **Applications**

- Mobile POS (mPOS)
- Retail Shop
- Restaurant

Model No.

**Interface** 

**DT205B** 

Bluetooth (BLE)

Mobile Device

iOS® / Android™ / Windows®

Real-time status on mobile app