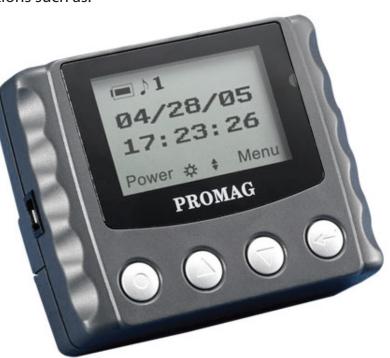

## How does it work?

Card data is read by the battery powered RFID / MIFARE reader.

Card data is shown on the display and stored into memory with time stamp.

This data can then be downloaded to a computer via RS232 or USB.

### **Features**

- 13.56MHz MIFARE or 125Khz RFID
- Compact size (5.8cm x 4.7cm x 2cm)
- Data collection (8192 records)
- Powered by a single 1.5V AAA battery
- Operation and battery status indicators